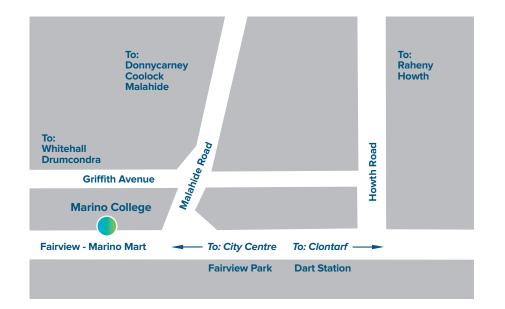

#### **BUS ROUTES TO MARINO COLLEGE:**

Fairview / Donnycarney 14, 15, Artane / Coolock 27/27A/27B, Kilbarrack / Donaghmede 29A, Fairview / Killester / Raheny / Sutton / Howth 31/31B, Raheny / Baldoyle / Portmarnock / Malahide 32/32A/32B, Artane / Harmonstown / Tonlegee Road / Blunden Drive 42/42A/42B, Fairview / Malahide Road / Kinsealy Court / Swords 43, Fairview / Clondarf 130, Marino / Drimnagh 123.

RAIL: Dart to Clontarf Road 300 meters from the College.

## **Marino College**

14-20 Marino Mart, Fairview, Dublin 3

TELEPHONE: 833 2100, 833 9342 FAX: 833 4951

WEBSITE: www.marinocollege.ie

**EMAIL:** adulteducation@marino.cdetb.ie

(please include a telephone number when sending an e-mail)