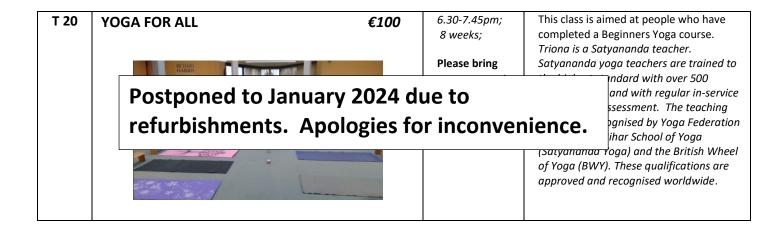

WOODCARVING  €                                     | 120       | 6.30-8.30pm;<br>8 weeks;        | Develop the basic skills of woodcarving and tool care in a relaxed and fun atmosphere. Tools can be provided.                                                                                                                                                                                         |
| T 19 | WOODWORK/JOINERY (Course €120 + materials €25)     | 145<br>5) | 6.30-8.30pm;<br>8 weeks; Tutor: | Hand craft a solid wood piece of furniture using traditional jointing skills and finishing techniques such as oils. No prior knowledge or skillset is required to produce a project.                                                                                                                  |



#### **GENERAL INFORMATION**

- Class numbers are limited to ensure a high standard of tuition and student safety.
- Students must follow Covid-19 protocols.
- Students must bring their own equipment and materials to class as instructed.
- All class times include a scheduled cleaning time of ten minutes.
- In the event of a lockdown some classes may go online.
- Classes that cannot proceed online may have to be cancelled.
- Minimum numbers are required to form all classes.
- Once enrolled arrive for class as advertised, we only contact you if classes are cancelled.
- No class on Bank Holidays.
- Fees are payable in full on enrolment.
- Fees are non-refundable except when classes do not form.
- Crescent College Comprehensive SJ does not accept responsibility for property damaged or mislai